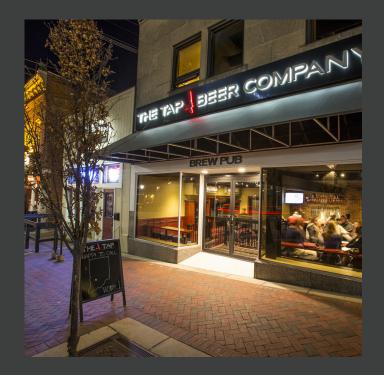

## The Brew Pub

25 - guest capacity

Private space with entrance located off Kirkwood Avenue, dedicated bar, private restroom and metered street parking

Includes 40" TV, dedicated music & speakers, coat racks, and high speed WIFI connection