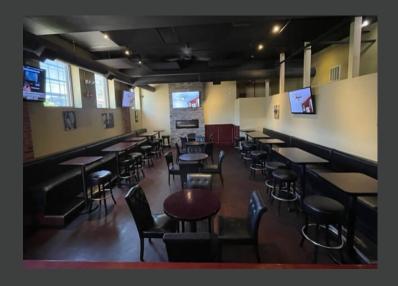

## The Fireplace Room

40 guest seated capacity

60 guest cocktail style capacity

Semi-private space near the main bar area

Includes four 40-inch TVs, house music & speakers, and high-speed WIFI connection