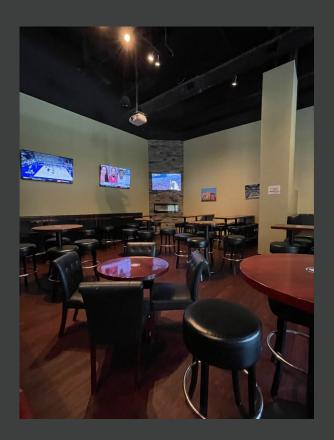

## The Fireplace Room

60-100 guest seated capacity

70-120 guest cocktail style capacity

Semi-private space near the main bar area

Includes four 40-inch TVs, house music & speakers, and high-speed WiFi connection

Access to projector screen with HDMI connection