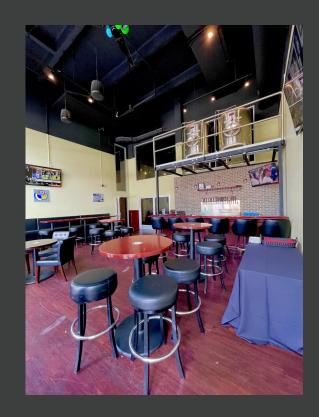

## The Brew Pub

30 guest seated capacity

40 guest cocktail style capacity

Private space next to the Fireplace Room

Private entrance off Mass Ave, dedicated bar, and metered street parking

Includes three 40-inch TVs, dedicated music & speakers, and high-speed WiFi